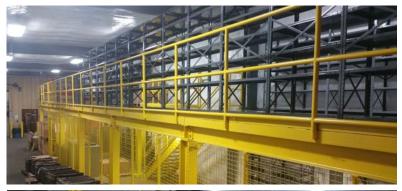

## Mezzanine Madness

BNSF and Ayars & Ayars Inc, have partnered up to design and build a mezzanine addition that will add much needed space for racking. We were chosen to complete the project because BNSF trusted we could get the project done on time and on budget. There was a certain amount of headroom that was required for the mezzanine that we had to account for during our design stages. We also had to meet the owners requirements when it came to building the mezzanine loading area. Our scopes of work included design, steel erection, insulation retrofit, and slab on deck.

## **Project Details**

- Location: Fridley, Minnesota
- Size: 868 sq. ft.
- Type of Construction: Pre-Engineered Metal
- Project Completion: 2016
- BNSF is a critical link that connects consumers with the global marketplace.