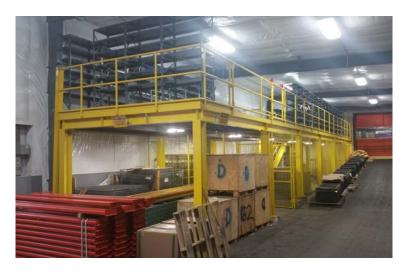

## Mezzanine Madness

BNSF and Ayars & Ayars Inc, have partnered up to design and build a mezzanine addition that will add much needed space for racking. We were chosen to complete the project because BNSF trusted we could get the project done on time and on budget. There was a certain amount of headroom that was required for the mezzanine that we had to account for during our design stages. We also had to meet the owners requirements when it came to building the mezzanine loading area. Our scopes of work included design, steel erection, insulation retrofit, and slab on deck.

## **Project Details**

- Location: Fridley, Minnesota
- Size: 868 sq. ft.
- Type of Construction: Pre-Engineered Metal
- Project Completion: 2016
- BNSF is a critical link that connects consumers with the global marketplace.