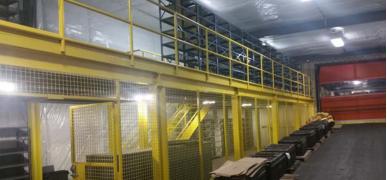

## Mezzanine Madness

BNSF and Ayars & Ayars Inc, have partnered up to design and build a mezzanine addition that will add much needed space for racking. We were chosen to complete the project because BNSF trusted we could get the project done on time and on budget. There was a certain amount of headroom that was required for the mezzanine that we had to account for during our design stages. We also had to meet the owners requirements when it came to building the mezzanine loading area. Our scopes of work included design, steel erection, insulation retrofit, and slab on deck.

## **Project Details**

- Location: Fridley, Minnesota
- Size: 868 sq. ft.
- Type of Construction: Pre-Engineered Metal
- Project Completion: 2016
- BNSF is a critical link that connects consumers with the global marketplace.