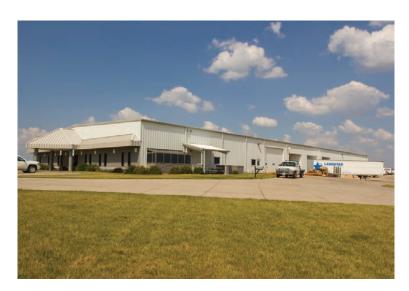

## Creating is our Specialty

Ayars & Ayars, Inc. design-build solution for this growing enterprise was this attractive pre-engineered facility. Creative use of concrete, masonry and architectural panels add visual appeal; a sun room provides an enhanced work environment for employees. Our scopes of work included: site development, foundations, building erection, concrete flatwork, masonry, interior finishes, MEP and landscaping.

## **Project Details**

- Location: Hebron, Nebraska
- Size: 12,600 sq. ft.
- Type of Construction:
  Pre-Engineered Metal Building
- Project Completion: 1999
- Metalquest specializes in metal fabrication and CNC specialties.