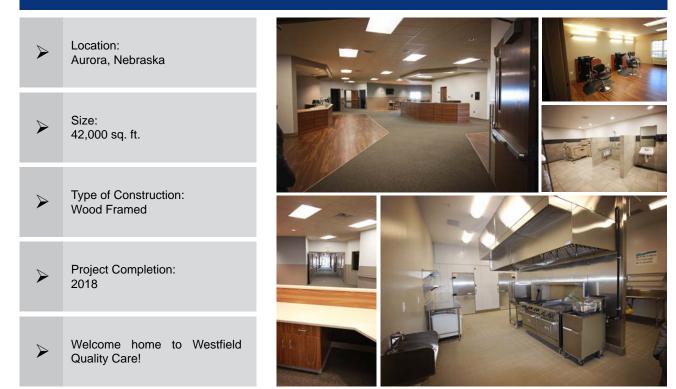

## Welcome Home

Ayars & Ayars, Inc. is no stranger when it comes to building skilled nursing facilities. This time, Westfield Quality Care chose us to participate in this project because of various relationships already present between Ayars & Ayars, Inc. and community members of Aurora. This 42,000 sq. ft. wood framed facility will provide new homes to members of the Aurora community and surrounding areas. The centrally located nurses station is designed to efficiently serve each of the resident wings and the commons area. This will reduce the amount of employees needed to staff the entire building.

## **Project Details**

www.ayarsayars.com