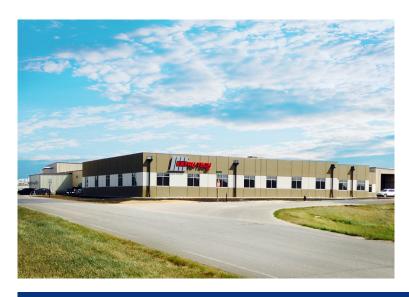

## **Tilted Growth**

Ayars & Ayars, Inc. completed an addition to Extru-Tech's existing manufacturing facility in Sabetha, Kansas. The 14,900 sq. ft. tilt-up facility will mainly be used as office space for Extru-Tech employees. We have also completed addition projects at other existing Extru-Tech facilities in the past.

## **Project Details**

- Location: Sabetha, Kansas
- Size: 14,900 sq. ft.
- Type of Construction: Tilt-Up
- Project Completion: 2015
- Extru-Tech has been a manufacturer of coolers, dryers, extrusion cooking systems, and many other products for over twenty-five years.