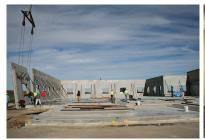

## **Tilted Growth**

Ayars & Ayars, Inc. completed an addition to Extru-Tech's existing manufacturing facility in Sabetha, Kansas. The 14,900 sq. ft. tilt-up facility will mainly be used as office space for Extru-Tech employees. We have also completed addition projects at other existing Extru-Tech facilities in the past.

## **Project Details**

- Location: Sabetha, Kansas
- Size: 14,900 sq. ft.
- Type of Construction: Tilt-Up
- Project Completion: 2015
- Extru-Tech has been a manufacturer of coolers, dryers, extrusion cooking systems, and many other products for over twenty-five years.