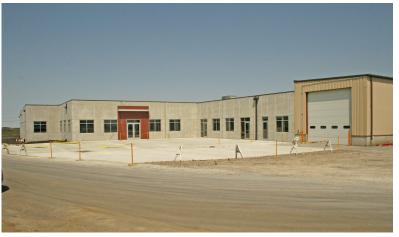

## **Tilted Growth**

Ayars & Ayars, Inc. completed an addition to Extru-Tech's existing manufacturing facility in Sabetha, Kansas. The 14,900 sq. ft. tilt-up facility will mainly be used as office space for Extru-Tech employees. We have also completed addition projects at other existing Extru-Tech facilities in the past.

## **Project Details**

- Location: Sabetha, Kansas
- Size: 14,900 sq. ft.
- Type of Construction: Tilt-Up
- Project Completion: 2015
- Extru-Tech has been a manufacturer of coolers, dryers, extrusion cooking systems, and many other products for over twenty-five years.