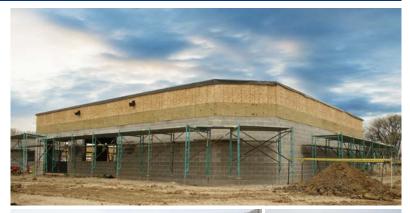

## 'Perfect Diner'

Ayars & Ayars, Inc. was chosen to erect the home for the Perfect Diner 2855 North 27th and Cleveland Street. We combined our efforts with a design staff from New York to create the ambiance for this 3,729 square foot masonry restaurant. Ayars & Ayars, Inc. scope of work on this design-build project included site development, foundations, building erection, concrete flatwork and MEP.