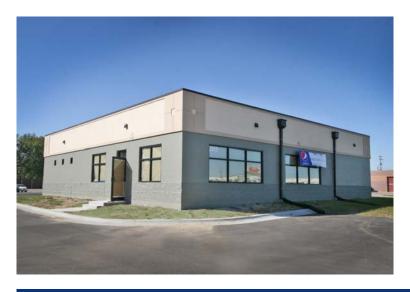

## 27th & Cleveland Restaurant

## 'Perfect Diner'

Ayars & Ayars, Inc. was chosen to erect the home for the Perfect Diner 2855 North 27th and Cleveland Street. We combined our efforts with a design staff from New York to create the ambiance for this 3,729 square foot masonry restaurant. Ayars & Ayars, Inc. scope of work on this design-build project included site development, foundations, building erection, concrete flatwork and MEP.

## **Project Details**

- Location:
  Lincoln, Nebraska
- Size: 3,729 sq. ft.
- Type of Construction: Masonry
- Project Completion: 2015
- Come to Perfect Diner, Lincoln's hot spot for Asian food! Grab a bite of one of our handmade Bento boxes or savor our Sweet and Sour Chicken.