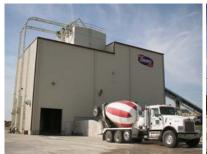

## **Raising Expectations**

This new 325-cubic yards/hr concrete batching facility features integrated computer applications that control all facets of concrete production from order taking through concrete production and dispatch. Underground material storage reduces waste and allows for design mixes that exceed ACI standards.

## **Project Details**

- Location:
  Beatrice, Nebraska
- Size: 4,940 sq. ft.
- Type of Construction:
  Pre-Engineered Metal Building
- Project Completion: 2003
- Beatrice Concrete Company, Inc currently operates throughout southeastern Nebraska.