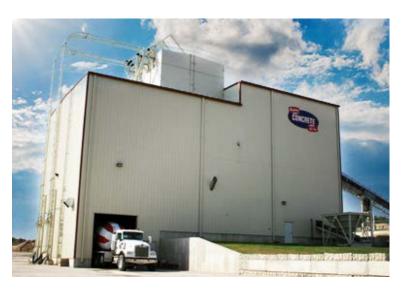

## **Raising Expectations**

This new 325-cubic yards/hr concrete batching facility features integrated computer applications that control all facets of concrete production from order taking through concrete production and dispatch. Underground material storage reduces waste and allows for design mixes that exceed ACI standards.

## **Project Details**

- Location:
  Beatrice, Nebraska
- Size: 4,940 sq. ft.
- Type of Construction:
  Pre-Engineered Metal Building
- Project Completion: 2003
- Beatrice Concrete Company, Inc currently operates throughout southeastern Nebraska.