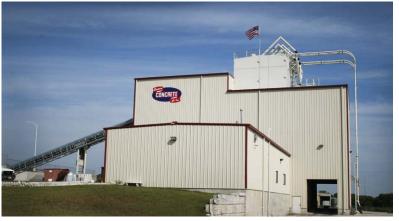

## **Raising Expectations**

This new 325-cubic yards/hr concrete batching facility features integrated computer applications that control all facets of concrete production from order taking through concrete production and dispatch. Underground material storage reduces waste and allows for design mixes that exceed ACI standards.

## **Project Details**

- Location:
  Beatrice, Nebraska
- Size: 4,940 sq. ft.
- Type of Construction:
  Pre-Engineered Metal Building
- Project Completion: 2003
- Beatrice Concrete Company, Inc currently operates throughout southeastern Nebraska.