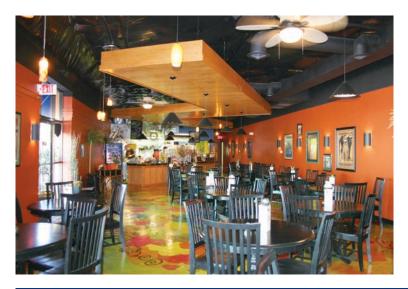

## Fun for the Whole Family

Located in the historic Dundee area of Omaha, Noodle Zoo desired an eclectic atmosphere to match the diversity of their clientele. The eye-catching drop ceiling and the hand painted floor combine to provide a unique dining experience. Ayars & Ayars, Inc. scopes of work on this design-build project included: demolition, interior finishes, kitchen installation, MEP and paint.