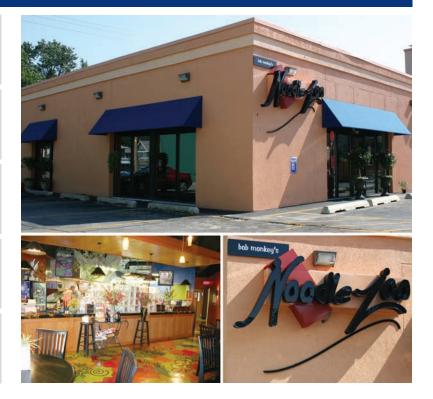

## Bob Monkey's Noodle Zoo

## Fun for the Whole Family

Located in the historic Dundee area of Omaha, Noodle Zoo desired an eclectic atmosphere to match the diversity of their clientele. The eye-catching drop ceiling and the hand painted floor combine to provide a unique dining experience. Ayars & Ayars, Inc. scopes of work on this design-build project included: demolition, interior finishes, kitchen installation, MEP and paint.