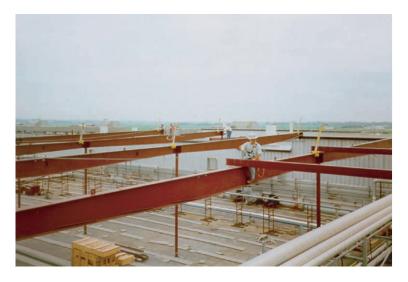

## **Covering Ground**

The next step in the continuing mechanical retrofits for the Excel Corporation, this pre-engineered metal building continued the work Ayars & Ayars, Inc. had begun in phases 1 and 2. Due to the size of the existing facility, it was impractical to use standard cranes for this building erection; the challenge was met using a helicopter to airlift and set the building's main frames. We specialize in creative solutions to challenging projects.