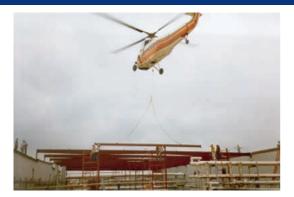

## **Covering Ground**

The next step in the continuing mechanical retrofits for the Excel Corporation, this pre-engineered metal building continued the work Ayars & Ayars, Inc. had begun in phases 1 and 2. Due to the size of the existing facility, it was impractical to use standard cranes for this building erection; the challenge was met using a helicopter to airlift and set the building's main frames. We specialize in creative solutions to challenging projects.