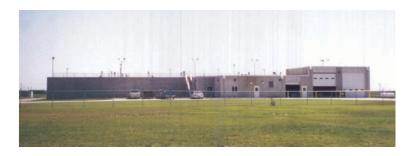

## Solid for Liquid

This state of the art waste water treatment facility includes four cast-in-place concrete treatment basins, pump house maintenance garage and space for offices and laboratories. Highlighting the project was the performance of our concrete crews; placing the 2,400 cubic yards foundation in under 12 hours. The talents and abilities of our employees are the key to the success of every Ayars & Ayars, Inc. project.