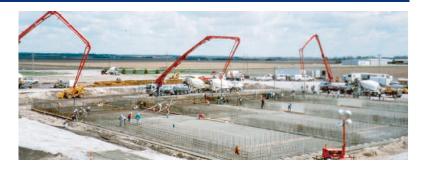

## Solid for Liquid

This state of the art waste water treatment facility includes four cast-in-place concrete treatment basins, pump house maintenance garage and space for offices and laboratories. Highlighting the project was the performance of our concrete crews; placing the 2,400 cubic yards foundation in under 12 hours. The talents and abilities of our employees are the key to the success of every Ayars & Ayars, Inc. project.