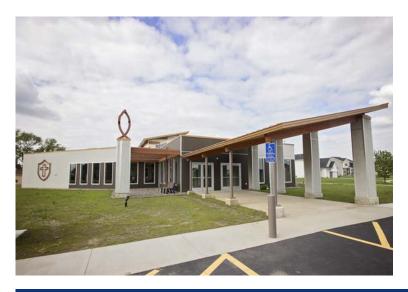

## Relocation

Ayars & Ayars, Inc. was honored to have been selected to build a new church in Farmington Minnesota. The new 8,967 sq. ft. structural building was built on five acres of land in Empire Township. The congregation had grown to about 70 members, and was in need of a larger space to worship. After being in the planning stages for the last four years, the church was finally ready to take the next big step in its growth. This structural steel church includes a sanctuary, entry way/commons, classrooms, and offices once completed.

## **Project Details**

- Location: Farmington, Minnesota
- Size: 8,967 sq. ft.
- Type of Construction: Structural Steel
- Project Completion: 2016
- "It is our prayer that this land and building be used by God, through our ministry, as a place where He will offer comfort, strength, and joy to any and all."