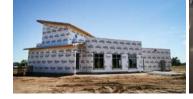

## Relocation

Ayars & Ayars, Inc. was honored to have been selected to build a new church in Farmington Minnesota. The new 8,967 sq. ft. structural building was built on five acres of land in Empire Township. The congregation had grown to about 70 members, and was in need of a larger space to worship. After being in the planning stages for the last four years, the church was finally ready to take the next big step in its growth. This structural steel church includes a sanctuary, entry way/commons, classrooms, and offices once completed.