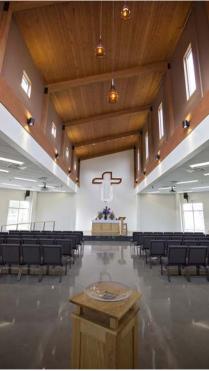

## Relocation

Ayars & Ayars, Inc. was honored to have been selected to build a new church in Farmington Minnesota. The new 8,967 sq. ft. structural building was built on five acres of land in Empire Township. The congregation had grown to about 70 members, and was in need of a larger space to worship. After being in the planning stages for the last four years, the church was finally ready to take the next big step in its growth. This structural steel church includes a sanctuary, entry way/commons, classrooms, and offices once completed.

## **Project Details**

- Location: Farmington, Minnesota
- Size: 8,967 sq. ft.
- Type of Construction: Structural Steel
- Project Completion: 2016
- "It is our prayer that this land and building be used by God, through our ministry, as a place where He will offer comfort, strength, and joy to any and all."