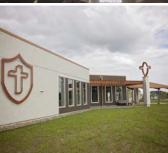

## Relocation

Ayars & Ayars, Inc. was honored to have been selected to build a new church in Farmington Minnesota. The new 8,967 sq. ft. structural building was built on five acres of land in Empire Township. The congregation had grown to about 70 members, and was in need of a larger space to worship. After being in the planning stages for the last four years, the church was finally ready to take the next big step in its growth. This structural steel church includes a sanctuary, entry way/commons, classrooms, and offices once completed.

## **Project Details**

- Location: Farmington, Minnesota
- Size: 8,967 sq. ft.
- Type of Construction: Structural Steel
- Project Completion: 2016
- "It is our prayer that this land and building be used by God, through our ministry, as a place where He will offer comfort, strength, and joy to any and all."