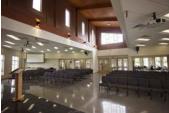

## Relocation

Ayars & Ayars, Inc. was honored to have been selected to build a new church in Farmington Minnesota. The new 8,967 sq. ft. structural building was built on five acres of land in Empire Township. The congregation had grown to about 70 members, and was in need of a larger space to worship. After being in the planning stages for the last four years, the church was finally ready to take the next big step in its growth. This structural steel church includes a sanctuary, entry way/commons, classrooms, and offices once completed.