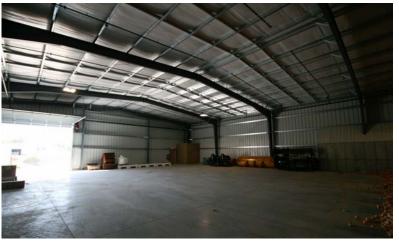

## More Space Needed

Ayars & Ayars, Inc. was selected yet again to work with Hughes Brothers on a design/build project. This time constructing a new briquettes building located at their Seward, Nebraska campus. Our scope of work for this project included site work, concrete and metal erection. The new facility is primarily used for storage by Hughes Brothers. Ayars & Ayars, Inc. has built several buildings on the campus in Seward, Nebraska and we continually look forward to future work with the company.