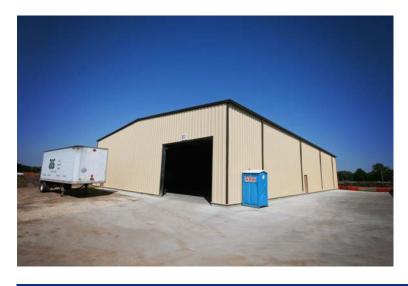

## More Space Needed

Ayars & Ayars, Inc. was selected yet again to work with Hughes Brothers on a design/build project. This time constructing a new briquettes building located at their Seward, Nebraska campus. Our scope of work for this project included site work, concrete and metal erection. The new facility is primarily used for storage by Hughes Brothers. Ayars & Ayars, Inc. has built several buildings on the campus in Seward, Nebraska and we continually look forward to future work with the company.

## **Project Details**

- Location: Seward, Nebraska
- Size: 9,360 sq. ft.
- Type of Construction:
  Pre-Engineered Metal Building
- Project Completion: 2017
- Since 1921, Hughes Brothers has manufactured infrastructure products crafted from the highest quality materials in America's heartland