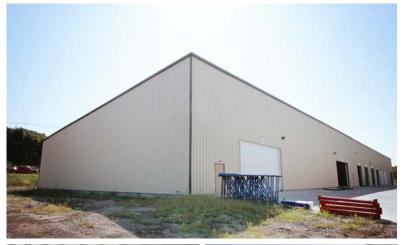

## Twice the Fun

Ayars & Ayars, Inc. continues to strengthen their relationship with Hughes Brothers. Back in 2013, we completed a project to add a 20,000 sq. ft. warehouse space to their campus. When Hughes Brothers ran out of space within this building and needed to expand, it was only natural they called us. This 15,000 sq. ft. addition almost doubles the size of the East Warehouse and allows the proper amount of space that is needed. Our scope of work for this project included site work, concrete and metals. We are proud of our large number of clients with whom we have completed multiple projects — Hughes Brothers is a prime example.

## **Project Details**

- Location: Seward, Nebraska
- Size: 15,000 sq. ft.
- Type of Construction:
  Pre-Engineered Metal Building
- Project Schedule: 2017
- We ensure that every product meets industry standards that support quality and reliability.