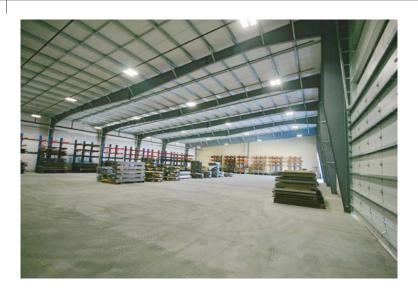

## Twice the Fun

Ayars & Ayars, Inc. continues to strengthen their relationship with Hughes Brothers. Back in 2013, we completed a project to add a 20,000 sq. ft. warehouse space to their campus. When Hughes Brothers ran out of space within this building and needed to expand, it was only natural they called us. This 15,000 sq. ft. addition almost doubles the size of the East Warehouse and allows the proper amount of space that is needed. Our scope of work for this project included site work, concrete and metals. We are proud of our large number of clients with whom we have completed multiple projects — Hughes Brothers is a prime example.

## **Project Details**

- Location: Seward, Nebraska
- Size: 15,000 sq. ft.
- Type of Construction:
  Pre-Engineered Metal Building
- Project Schedule: 2017
- We ensure that every product meets industry standards that support quality and reliability.