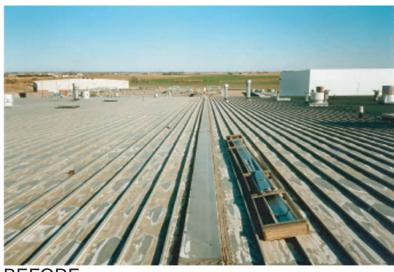

**Roof Repair** 

If all the roof panels Ayars & Ayars, Inc. replaced on this project were laid end to end, they would span 54 miles. Beyond the plant re-roof, our scopes of work included purlin replacement over the rendering area, waterproofing 250 roof penetrations and installation of 150 roof curbs. A new service

walkway provides access to rooftop

construction process.

mechanical systems. The processing plant remained at full production throughout the

BEFORE

www.ayarsayars.com