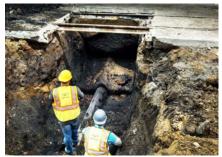

## Starts With A Foundation

Johnson Controls came to Ayars & Ayars,
Inc. for help with determining the source of
a water main leak below the building slab.
By highlighting the abilities of our concrete
crew this project required excavation to
remove and replace damaged sections of
the mainline, along with concrete repair.