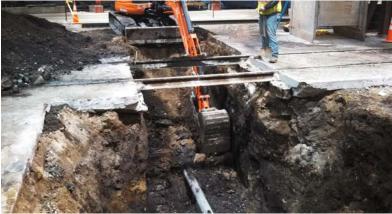

## Starts With A Foundation

Johnson Controls came to Ayars & Ayars,
Inc. for help with determining the source of
a water main leak below the building slab.
By highlighting the abilities of our concrete
crew this project required excavation to
remove and replace damaged sections of
the mainline, along with concrete repair.