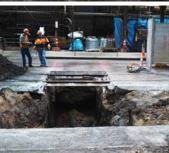

## Starts With A Foundation

Johnson Controls came to Ayars & Ayars,
Inc. for help with determining the source of
a water main leak below the building slab.
By highlighting the abilities of our concrete
crew this project required excavation to
remove and replace damaged sections of
the mainline, along with concrete repair.