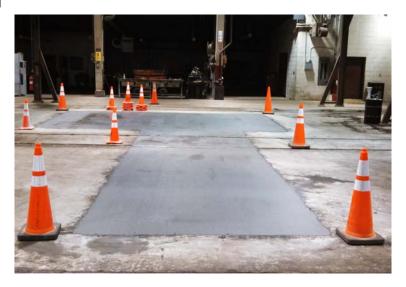

## **Project Details**

- Location: Fridley, Minnesota
- Size: 500 sq. ft.
- Type of Construction: Concrete Repair
- Project Completion: 2014
- Johnson Controls is a global diversified company in the building and automotive industries.