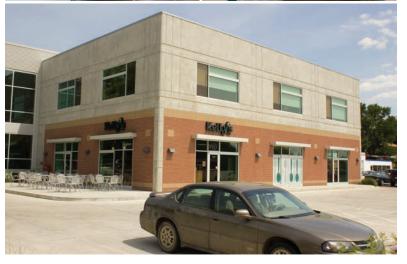

## Do it Yourself Goodness

The second tenant of our 48ROCK building, Kelly's Yogurt is the newest sensation in the University Place neighborhood. Our scopes of work on this project included: framing, wall coverings, polished concrete floors, finish carpentry and equipment installation. We wish our new neighbors luck with their new endeavor.

## **Project Details**

- Location: Lincoln, Nebraska
- Size: 2,165 sq. ft.
- Type of Construction: Tenant Finish
- Project Completion: 2012
- "Kelly's is a good fit for University
  Place. A place for NWU students
  and neighborhood residents to
  congregate" Jeff Korbelik, Lincoln
  Journal-Star