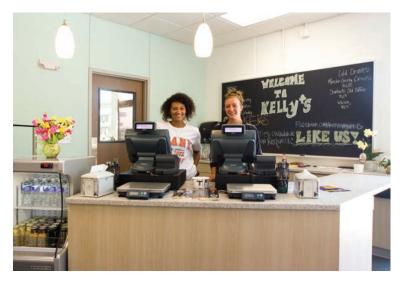

## Do it Yourself Goodness

The second tenant of our 48ROCK building, Kelly's Yogurt is the newest sensation in the University Place neighborhood. Our scopes of work on this project included: framing, wall coverings, polished concrete floors, finish carpentry and equipment installation. We wish our new neighbors luck with their new endeavor.