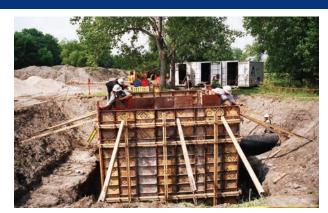

## Cool on Down

Ayars & Ayars, Inc. was happy to be selected as the subcontractor for general construction throughout the project at the LES Gray Water Cooling Station. Ayars & Ayars, Inc. provided the piping for the water supply, the wastewater pits, buildings, the meter vault, and the installation of a 4' x 20' curb with a removable top at the Water Supply Building.

## **Project Details**

- Location: Lincoln, Nebraska
- Size: 6,700 sq. ft.
- Type of Construction:
  Cast-in-Place Concrete
- Project Completion: 2002
- LES Striving to be the world's best energy company.