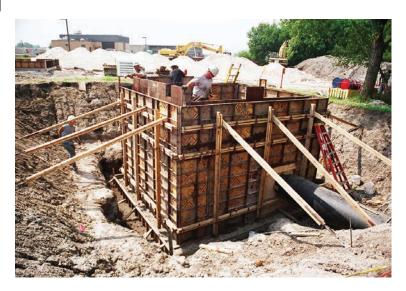

## Cool on Down

Ayars & Ayars, Inc. was happy to be selected as the subcontractor for general construction throughout the project at the LES Gray Water Cooling Station. Ayars & Ayars, Inc. provided the piping for the water supply, the wastewater pits, buildings, the meter vault, and the installation of a 4' x 20' curb with a removable top at the Water Supply Building.

## **Project Details**

- Location: Lincoln, Nebraska
- Size: 6,700 sq. ft.
- Type of Construction:
  Cast-in-Place Concrete
- Project Completion: 2002
- LES Striving to be the world's best energy company.