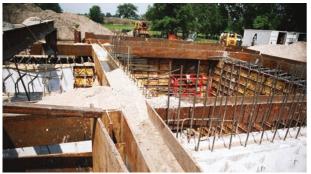

## Cool on Down

Ayars & Ayars, Inc. was happy to be selected as the subcontractor for general construction throughout the project at the LES Gray Water Cooling Station. Ayars & Ayars, Inc. provided the piping for the water supply, the wastewater pits, buildings, the meter vault, and the installation of a 4' x 20' curb with a removable top at the Water Supply Building.

## **Project Details**

- Location: Lincoln, Nebraska
- Size: 6,700 sq. ft.
- Type of Construction:
  Cast-in-Place Concrete
- Project Completion: 2002
- LES Striving to be the world's best energy company.