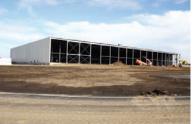

## MBA Poultry Processing Plant

## The Education Process

Ayars & Ayars, Inc. was pleased to assist with MBA Poultry's relocation to the new Waverly Industrial Park. Highlighting the abilities of our steel erection, maosonry and concrete placement crews, our scopes of work on this project included: foundations, concrete placement, masonry, steel erection and precast concrete installation.

## **Project Details**

- Location: Waverly, Nebraska
- Size: 91,223 sq. ft.
- Type of Construction: Conventional Steel
- Project Completion: 2006
- Smart Chicken® was the first poultry produced in the United States utilizing the pure air chill technology in place of water.