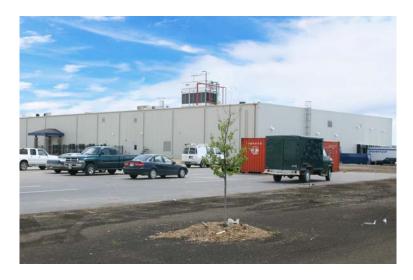

## MBA Poultry Processing Plant

## The Education Process

Ayars & Ayars, Inc. was pleased to assist with MBA Poultry's relocation to the new Waverly Industrial Park. Highlighting the abilities of our steel erection, maosonry and concrete placement crews, our scopes of work on this project included: foundations, concrete placement, masonry, steel erection and precast concrete installation.

## **Project Details**

- Location: Waverly, Nebraska
- Size: 91,223 sq. ft.
- Type of Construction: Conventional Steel
- Project Completion: 2006
- Smart Chicken® was the first poultry produced in the United States utilizing the pure air chill technology in place of water.