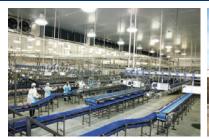

## MBA Poultry Processing Plant

## The Education Process

Ayars & Ayars, Inc. was pleased to assist with MBA Poultry's relocation to the new Waverly Industrial Park. Highlighting the abilities of our steel erection, maosonry and concrete placement crews, our scopes of work on this project included: foundations, concrete placement, masonry, steel erection and precast concrete installation.

## **Project Details**

- Location: Waverly, Nebraska
- Size: 91,223 sq. ft.
- Type of Construction: Conventional Steel
- Project Completion: 2006
- Smart Chicken® was the first poultry produced in the United States utilizing the pure air chill technology in place of water.