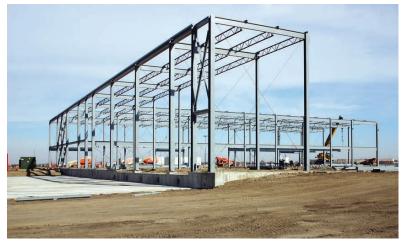

## MBA Poultry Processing Plant

## The Education Process

Ayars & Ayars, Inc. was pleased to assist with MBA Poultry's relocation to the new Waverly Industrial Park. Highlighting the abilities of our steel erection, maosonry and concrete placement crews, our scopes of work on this project included: foundations, concrete placement, masonry, steel erection and precast concrete installation.

## **Project Details**

- Location: Waverly, Nebraska
- Size: 91,223 sq. ft.
- Type of Construction: Conventional Steel
- Project Completion: 2006
- Smart Chicken® was the first poultry produced in the United States utilizing the pure air chill technology in place of water.