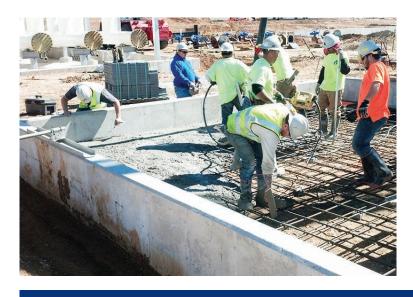

## **Tanked**

Highlighting the abilities of our concrete crew, this multi-phased project placed foundations, cast-in-place walls and slabs-on-grade for 2 - 120' diameter crude oil storage tanks and their associated infrastructure. With Ayars & Ayars, Inc. assistance, the new BridgeTex pipeline will streamline crude oil delivery.

## **Project Details**

- Hermleigh, Texas
- Two 120' Diameter Crude Oil Tanks
- Foundations, Cast-In-Place Walls and Slabs-On-Grade Associated with a New Oil Tank Farm
- Project Completion:
  Phase 1 2013
  Phase 2 2014
- BridgeTex is developing a pipeline system for transporting crude oil from Colorado City, Texas to the Houston Gulf Coast area.