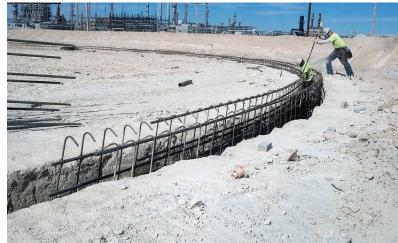

## **Tanked**

Highlighting the abilities of our concrete crew, this multi-phased project placed foundations, cast-in-place walls and slabs-on-grade for 2 - 120' diameter crude oil storage tanks and their associated infrastructure. With Ayars & Ayars, Inc. assistance, the new BridgeTex pipeline will streamline crude oil delivery.

## **Project Details**

- Hermleigh, Texas
- Two 120' Diameter Crude Oil Tanks
- Foundations, Cast-In-Place Walls and Slabs-On-Grade Associated with a New Oil Tank Farm
- Project Completion:
  Phase 1 2013
  Phase 2 2014
- BridgeTex is developing a pipeline system for transporting crude oil from Colorado City, Texas to the Houston Gulf Coast area.