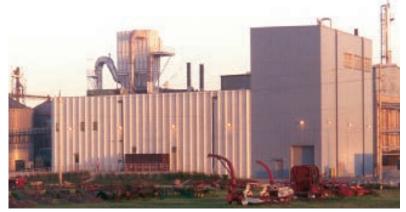

## Manildra Energy - Project Reno

## **Earth Friendly Facility**

One of the by-products of ethanol production is the food additive; gluten. Ayars & Ayars, Inc. was proud to be design-builder of Manildra Energy's gluten production project. In addition to the gluten plant, we were also responsible for erecting storage silos and a load out facility; facilitating the transfer of the finished product for shipment via railcar.

## Project Details

- Location: Hamburg, Iowa
- Size: 21,658 sq. ft.
- Type of Construction: Pre-Cast Concrete
- Project Completion: 1995
- Manildra is a leader in the production of wheat gluten, native and modified starches, specialty wheat proteins and alcohol.