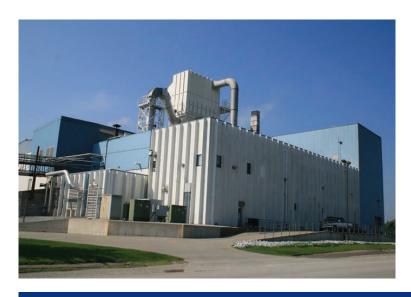

## Manildra Energy - Project Reno

## **Earth Friendly Facility**

One of the by-products of ethanol production is the food additive; gluten. Ayars & Ayars, Inc. was proud to be design-builder of Manildra Energy's gluten production project. In addition to the gluten plant, we were also responsible for erecting storage silos and a load out facility; facilitating the transfer of the finished product for shipment via railcar.

## Project Details

- Location: Hamburg, Iowa
- Size: 21,658 sq. ft.
- Type of Construction: Pre-Cast Concrete
- Project Completion: 1995
- Manildra is a leader in the production of wheat gluten, native and modified starches, specialty wheat proteins and alcohol.