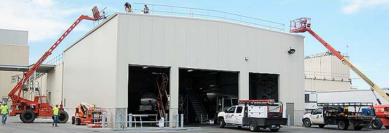

## **Pets Rule**

These three additions enhance Nestlé Purina PetCare's ability to produce high quality food for our pets. We are pleased that Nestlé Purina PetCare shares our focus on safety, schedule and quality as evidenced by our continual involvement in projects throughout the facility. Our scopes of work included: foundations, concrete flatwork, concrete stem walls, tilt-wall erection, steel erection, exterior finishes and paving.

## **Project Details**

- Location: Crete, Nebraska
- Size:
  APF 4,500 sq. ft.
  MCC 1,000 sq. ft.
  MMU 4,500 sq. ft.
- Type of Construction:
  Pre-Cast Concrete
  Pre-Engineered Metal Building
- Project Completion: 2010
- Nestle Purina PetCare Company:
  Passionately Committed to
  Making Pets' Lives Better.