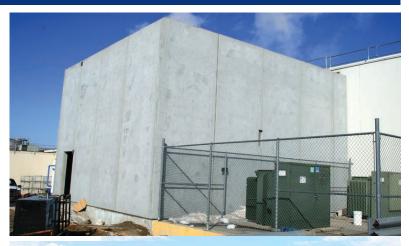

## **Pets Rule**

These three additions enhance Nestlé Purina PetCare's ability to produce high quality food for our pets. We are pleased that Nestlé Purina PetCare shares our focus on safety, schedule and quality as evidenced by our continual involvement in projects throughout the facility. Our scopes of work included: foundations, concrete flatwork, concrete stem walls, tilt-wall erection, steel erection, exterior finishes and paving.

## **Project Details**

- Location: Crete, Nebraska
- Size:
  APF 4,500 sq. ft.
  MCC 1,000 sq. ft.
  MMU 4,500 sq. ft.
- Type of Construction:
  Pre-Cast Concrete
  Pre-Engineered Metal Building
- Project Completion: 2010
- Nestle Purina PetCare Company:
  Passionately Committed to
  Making Pets' Lives Better.