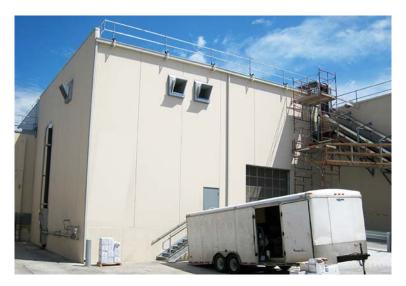

## **Pets Rule**

These three additions enhance Nestlé Purina PetCare's ability to produce high quality food for our pets. We are pleased that Nestlé Purina PetCare shares our focus on safety, schedule and quality as evidenced by our continual involvement in projects throughout the facility. Our scopes of work included: foundations, concrete flatwork, concrete stem walls, tilt-wall erection, steel erection, exterior finishes and paving.

## **Project Details**

- Location: Crete, Nebraska
- Size:
  APF 4,500 sq. ft.
  MCC 1,000 sq. ft.
  MMU 4,500 sq. ft.
- Type of Construction:
  Pre-Cast Concrete
  Pre-Engineered Metal Building
- Project Completion: 2010
- Nestle Purina PetCare Company:
  Passionately Committed to
  Making Pets' Lives Better.