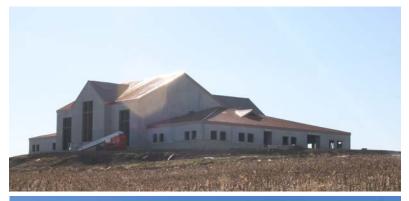

## Relocation

Ayars & Ayars, Inc. was selected to erect the shell building for Northern Heights Baptist Church in Norfolk, Nebraska. The completed church will be 24,000 sf tilt-up structure that will include a sanctuary, entry way/commons, classrooms, offices, and a children's area. Scopes of work included foundations, concrete, tilt-up walls using Lite Form® Insulating Concrete Forms, and erection of structural steel.

## **Project Details**

- Location:
  Norfolk, Nebraska
- Size: 24,000 sq. ft.
- Type of Construction: Tilt-Up
- Project Completion: 2015
- "Investing our lives in lives that all may know Christ."