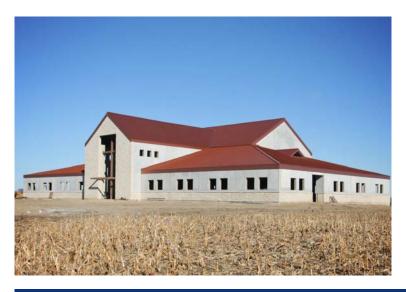

## Relocation

Ayars & Ayars, Inc. was selected to erect the shell building for Northern Heights Baptist Church in Norfolk, Nebraska. The completed church will be 24,000 sf tilt-up structure that will include a sanctuary, entry way/commons, classrooms, offices, and a children's area. Scopes of work included foundations, concrete, tilt-up walls using Lite Form® Insulating Concrete Forms, and erection of structural steel.

## **Project Details**

- Location:
  Norfolk, Nebraska
- Size: 24,000 sq. ft.
- Type of Construction: Tilt-Up
- Project Completion: 2015
- "Investing our lives in lives that all may know Christ."