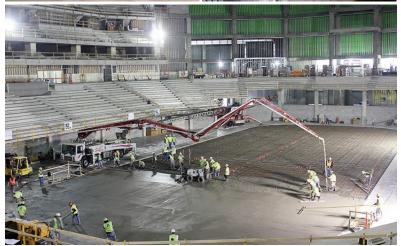

## Ice, Ice Baby

Ayars and Ayars, Inc. was pleased to be part of the team that built one of the largest projects in the Lincoln's recent history - the Pinnacle Bank Arena. Highlighting the abilities of our concrete crew, our scope of work focused on placing the ice rink. The monolithic pour began at 6:00 am and finishing operations were completed by 10:30 pm - a long day to be sure, but well worth the effort.

## **Project Details**

- Location: Lincoln, Nebraska
- Size: 17,000 sq. ft.
- Type of Construction: Concrete Placement
- Project Completion: 2013
- Pinnacle Bank Arena At The Center Of It All