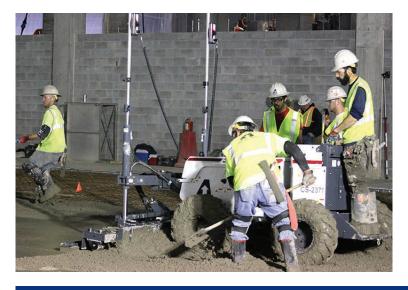

## Ice, Ice Baby

Ayars and Ayars, Inc. was pleased to be part of the team that built one of the largest projects in the Lincoln's recent history - the Pinnacle Bank Arena. Highlighting the abilities of our concrete crew, our scope of work focused on placing the ice rink. The monolithic pour began at 6:00 am and finishing operations were completed by 10:30 pm - a long day to be sure, but well worth the effort.