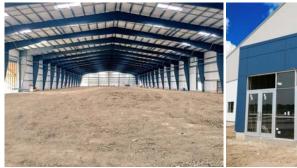

## Hoop it up!

The latest project at Speedway Sporting Village, located in southwest Lincoln, is a 76,000 sq. ft. facility which is destined to be indoor basketball and volleyball courts. This Butler Manufactured pre-engineered metal building features a 140 ft. clear span and a sky light system, which allows for ample amounts of light to illuminate the courts below. Speedway Sporting Village provides Lincoln with a new mecca for youth sports, tournaments, and community events.

## **Project Details**

- Location: Lincoln, Nebraska
- Size: 76,310 sq. ft.
- Type of Construction:
  Pre-Engineered Metal Building
- Project Completion: 2015
- The Speedway Sporting Village will always put youth first by providing a family-friendly place for sports and entertainment.