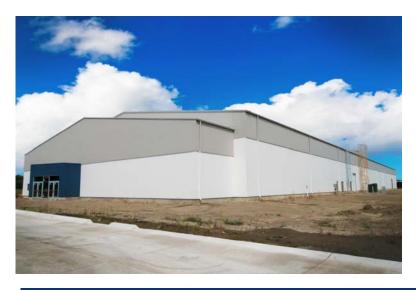

## Hoop it up!

The latest project at Speedway Sporting Village, located in southwest Lincoln, is a 76,000 sq. ft. facility which is destined to be indoor basketball and volleyball courts. This Butler Manufactured pre-engineered metal building features a 140 ft. clear span and a sky light system, which allows for ample amounts of light to illuminate the courts below. Speedway Sporting Village provides Lincoln with a new mecca for youth sports, tournaments, and community events.

## **Project Details**

- Location: Lincoln, Nebraska
- Size: 76,310 sq. ft.
- Type of Construction:
  Pre-Engineered Metal Building
- Project Completion: 2015
- The Speedway Sporting Village will always put youth first by providing a family-friendly place for sports and entertainment.