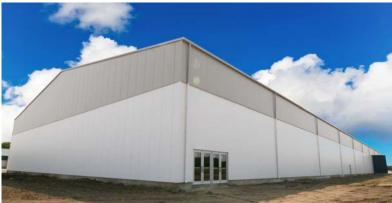

## Hoop it up!

The latest project at Speedway Sporting Village, located in southwest Lincoln, is a 76,000 sq. ft. facility which is destined to be indoor basketball and volleyball courts. This Butler Manufactured pre-engineered metal building features a 140 ft. clear span and a sky light system, which allows for ample amounts of light to illuminate the courts below. Speedway Sporting Village provides Lincoln with a new mecca for youth sports, tournaments, and community events.

## **Project Details**

- Location: Lincoln, Nebraska
- Size: 76,310 sq. ft.
- Type of Construction:
  Pre-Engineered Metal Building
- Project Completion: 2015
- The Speedway Sporting Village will always put youth first by providing a family-friendly place for sports and entertainment.