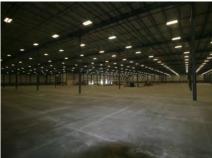

## More Room Needed

The well-known pet food manufacturer, Blue Buffalo, partnered with AR Nebraska Investment, LLC, with Ayars & Ayars, Inc. as their Design/Builder. This pre-engineered metal addition serves as 160,000 sq. ft. of warehouse space for the ever growing Blue Buffalo company in Bellevue, NE. Our scope of work included site work, concrete, tilt-up panels, erection of metal building, and finish work.

## **Project Details**

- Location:
  Bellevue, Nebraska
- Size: 160,000 sq. ft.
- Type of Construction: Pre-Engineered Metal
- Project Completion: 2017
- Blue Buffalo
  Love them like family.
  Feed them like family.