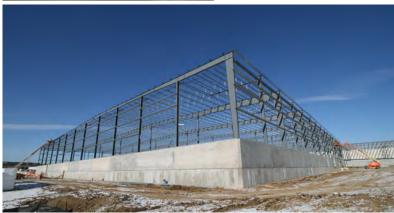

## More Room Needed

The well-known pet food manufacturer, Blue Buffalo, partnered with AR Nebraska Investment, LLC, with Ayars & Ayars, Inc. as their Design/Builder. This pre-engineered metal addition serves as 160,000 sq. ft. of warehouse space for the ever growing Blue Buffalo company in Bellevue, NE. Our scope of work included site work, concrete, tilt-up panels, erection of metal building, and finish work.

## **Project Details**

- Location:
  Bellevue, Nebraska
- Size: 160,000 sq. ft.
- Type of Construction: Pre-Engineered Metal
- Project Completion: 2017
- Blue Buffalo
  Love them like family.
  Feed them like family.