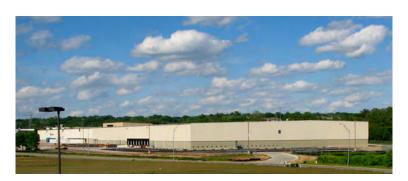

## More Room Needed

The well-known pet food manufacturer, Blue Buffalo, partnered with AR Nebraska Investment, LLC, with Ayars & Ayars, Inc. as their Design/Builder. This pre-engineered metal addition serves as 160,000 sq. ft. of warehouse space for the ever growing Blue Buffalo company in Bellevue, NE. Our scope of work included site work, concrete, tilt-up panels, erection of metal building, and finish work.

## **Project Details**

- Location:
  Bellevue, Nebraska
- Size: 160,000 sq. ft.
- Type of Construction: Pre-Engineered Metal
- Project Completion: 2017
- Blue Buffalo
  Love them like family.
  Feed them like family.