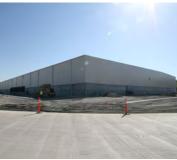

## More Room Needed

The well-known pet food manufacturer, Blue Buffalo, partnered with AR Nebraska Investment, LLC, with Ayars & Ayars, Inc. as their Design/Builder. This pre-engineered metal addition serves as 160,000 sq. ft. of warehouse space for the ever growing Blue Buffalo company in Bellevue, NE. Our scope of work included site work, concrete, tilt-up panels, erection of metal building, and finish work.

## **Project Details**

- Location:
  Bellevue, Nebraska
- Size: 160,000 sq. ft.
- Type of Construction: Pre-Engineered Metal
- Project Completion: 2017
- Blue Buffalo
  Love them like family.
  Feed them like family.