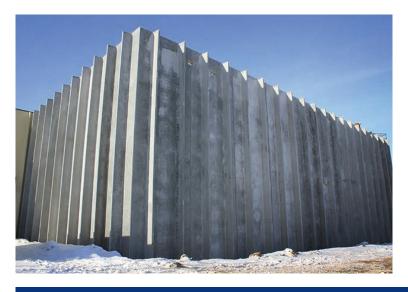

## **Project Details**

- Location:
  Albert Lea, Minnesota
- Size: 10,000 sq. ft.
- Type of Construction: Pre-Cast Concrete
- Project Completion: 2014
- ZRB is a contract food manufacturer producing and packaging food ingredients and finished products to customer specifications.