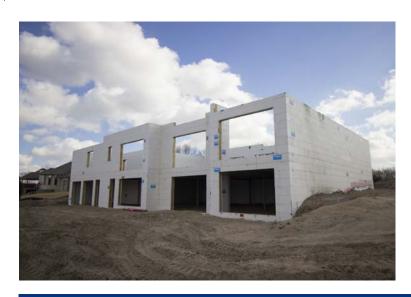

## **Breaking New Ground**

Ayars & Ayars, Inc. has been building lasting relationships ever since we opened our doors in 1985. We are customarily a commercial construction company, but because of our relationship with a client and our partnership with LiteForm® Technologies, this project was a perfect fit. A preassembled insulated concrete 'ICF' block, also known as FlexxBlock, was used to construct this multi-story residence. By using FlexxBlock, the owner saved on shipping costs because of the lightweight ICF's and will save more on heating and cooling costs in the future because of the high performance R-values that are provided by this technology.

## **Project Details**

- Location: Fremont, Nebraska
- Size: 6,502 sq. ft.
- Type of Construction:
  Insulated Concrete Form (ICF)
- Project Completion: 2017
- Arps Red-E-Mix supplies concrete and related products to towns and cities in Nebraska.