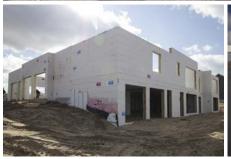

## **Breaking New Ground**

Ayars & Ayars, Inc. has been building lasting relationships ever since we opened our doors in 1985. We are customarily a commercial construction company, but because of our relationship with a client and our partnership with LiteForm® Technologies, this project was a perfect fit. A preassembled insulated concrete 'ICF' block, also known as FlexxBlock, was used to construct this multi-story residence. By using FlexxBlock, the owner saved on shipping costs because of the lightweight ICF's and will save more on heating and cooling costs in the future because of the high performance R-values that are provided by this technology.

## **Project Details**

- Location: Fremont, Nebraska
- Size: 6,502 sq. ft.
- Type of Construction:
  Insulated Concrete Form (ICF)
- Project Completion: 2017
- Arps Red-E-Mix supplies concrete and related products to towns and cities in Nebraska.