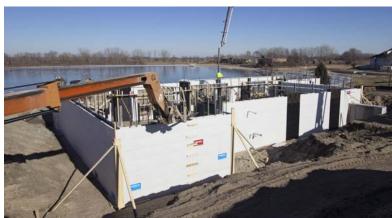

## **Breaking New Ground**

Ayars & Ayars, Inc. has been building lasting relationships ever since we opened our doors in 1985. We are customarily a commercial construction company, but because of our relationship with a client and our partnership with LiteForm® Technologies, this project was a perfect fit. A preassembled insulated concrete 'ICF' block, also known as FlexxBlock, was used to construct this multi-story residence. By using FlexxBlock, the owner saved on shipping costs because of the lightweight ICF's and will save more on heating and cooling costs in the future because of the high performance R-values that are provided by this technology.

## **Project Details**

- Location: Fremont, Nebraska
- Size: 6,502 sq. ft.
- Type of Construction:
  Insulated Concrete Form (ICF)
- Project Completion: 2017
- Arps Red-E-Mix supplies concrete and related products to towns and cities in Nebraska.