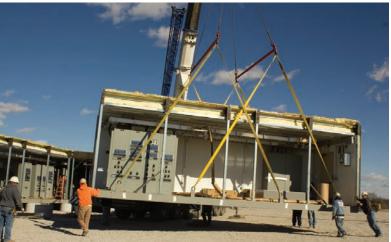

## **Building with Force**

Our Special Projects Group has formed a strong partnership with Force 1 Resources to site temporary and semipermanent modular buildings throughout the Midwest. Buildings may serve as offices, small storage facilities or electrical switching centers. Our typical scopes of work include: building placement, foundation attachment, exterior trims and interior finishes.

## **Project Details**

- Location:
  Midwest and Great Plains.
- Size:
  Typically less than 2,000 sq. ft., varies by location.
- Type of Construction:
  Installation services for modular buildings
- Project Completion: >5 Days
- Force 1 Resources provides installation solutions for the world.