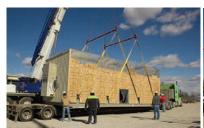

## **Building with Force**

Our Special Projects Group has formed a strong partnership with Force 1 Resources to site temporary and semipermanent modular buildings throughout the Midwest. Buildings may serve as offices, small storage facilities or electrical switching centers. Our typical scopes of work include: building placement, foundation attachment, exterior trims and interior finishes.

## **Project Details**

- Location:
  Midwest and Great Plains.
- Size:
  Typically less than 2,000 sq. ft., varies by location.
- Type of Construction:
  Installation services for modular buildings
- Project Completion: >5 Days
- Force 1 Resources provides installation solutions for the world.