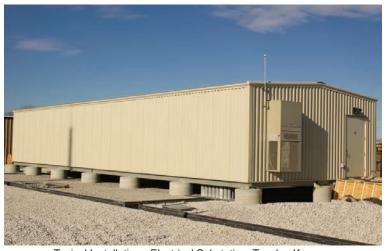

## Force 1 Resources

Typical Installation - Electrical Substation; Topeka, Kansas

## **Building with Force**

Our Special Projects Group has formed a strong partnership with Force 1 Resources to site temporary and semipermanent modular buildings throughout the Midwest. Buildings may serve as offices, small storage facilities or electrical switching centers. Our typical scopes of work include: building placement, foundation attachment, exterior trims and interior finishes.