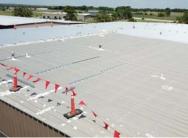

## **Under One Roof**

Ayars & Ayars, Inc. was excited to be selected for another project with Greenleaf Properties. This particular reroof utilizes Butler's Low Profile Metal Over Metal (LPMOM) Butlerib-II Roof System. This system allowed the new roof to be placed directly over the existing roof, which allowed portions of the building to remain operational during the construction process.

## **Project Details**

Size: 24,920 sq. ft.

 $\triangleright$ 

 $\triangleright$ 

 $\triangleright$ 

Type of Construction:
Pre-Engineered Metal Building

Project Completion: 2018

Greenleaf Properties helps each client achieve their real estate goals with strategies tailored to their specific needs and requirements.