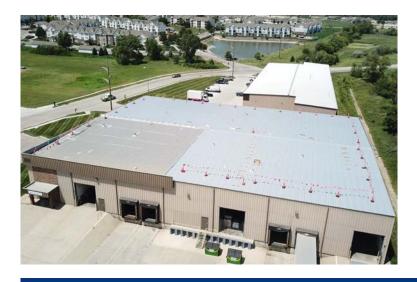

## Greenleaf Properties Reroof Bair Ave

## **Under One Roof**

Ayars & Ayars, Inc. was excited to be selected for another project with Greenleaf Properties. This particular reroof utilizes Butler's Low Profile Metal Over Metal (LPMOM) Butlerib-II Roof System. This system allowed the new roof to be placed directly over the existing roof, which allowed portions of the building to remain operational during the construction process.

## **Project Details**

Size: 24,920 sq. ft.

 $\triangleright$ 

 $\triangleright$ 

 $\triangleright$ 

Type of Construction:
Pre-Engineered Metal Building

Project Completion: 2018

Greenleaf Properties helps each client achieve their real estate goals with strategies tailored to their specific needs and requirements.