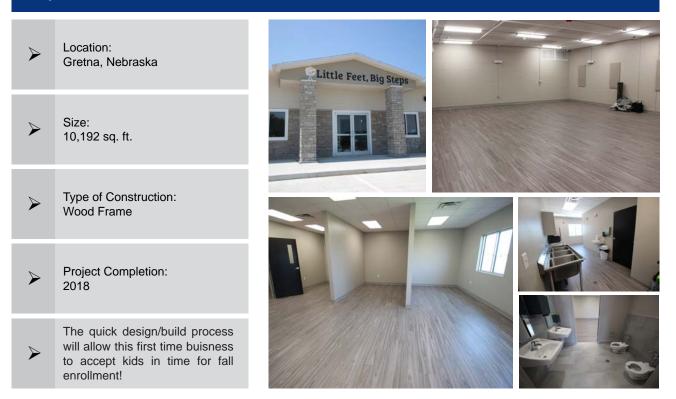

## Made to Endure

Ayars & Ayars, Inc. was excited to be selected by Little Feet Big Steps to build their first daycare. The 10,192 sq. ft. wood framed building consists of various rooms for children ranging from infants to pre-kindergarten age. One special feature included within this building is a hardened room that protects children from 200 mph wind speeds. This room ensures safety for all children present in the case of inclement weather. Our scope of work included a turnkey package. We provided site work, concrete, masonry, wood frame construction, finishes, and build out.

## **Project Details**

www.ayarsayars.com