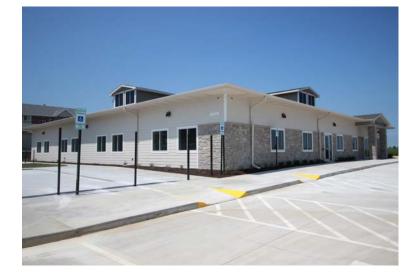

## Little Feet Big Steps

## Made to Endure

Ayars & Ayars, Inc. was excited to be selected by Little Feet Big Steps to build their first daycare. The 10,192 sq. ft. wood framed building consists of various rooms for children ranging from infants to pre-kindergarten age. One special feature included within this building is a hardened room that protects children from 200 mph wind speeds. This room ensures safety for all children present in the case of inclement weather. Our scope of work included a turnkey package. We provided site work, concrete, masonry, wood frame construction, finishes, and build out.