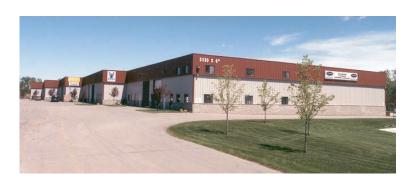

## **Functional Buildings**

The shape of this unique building provides 5 tenants maximum customer visibility. The project highlights the abilities of our masons, metals and concrete crews. Ayars & Ayars, Inc. scopes of work on this design-build development included: site development, foundations, concrete flatwork, building erection and masonry.

## **Project Details**

- Location: Lincoln, Nebraska
- Size: 42,000 sq. ft.
- Type of Construction:
  Pre-Engineered Metal Building
- Project Completion: 1997
- Ayars & Ayars, Inc:
  Customer Driven
  Construction Solutions