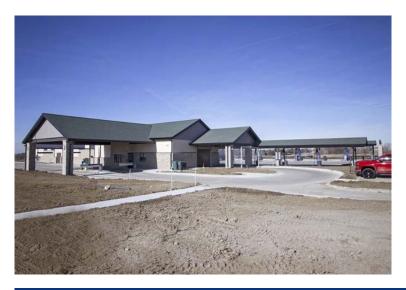

## Jetsplash #5

## Squeaky Clean!

Ayars & Ayars Inc. worked with Jetsplash once again to provide Design/Build solutions for their newest station located at 84th and Hwy 2 in Lincoln, Nebraska. This car washing station utilized Insulated Concrete Forms (ICF) instead of conventional insulation. This building process uses eco-friendly materials and allows for a faster project delivery date. It makes the entire building process very efficient. Ayars & Ayars, Inc. also completed paving in and around the facility.

## **Project Details**

- Location:
  Lincoln, Nebraska
- Size: 6,000 sq. ft.
- Type of Construction:
  Insulated Concrete Forms
- Project Completion: 2017
- We've made it our goal to use up-to-date equipment, eco-friendly products, and hire a friendly, professional staff at all of our locations.