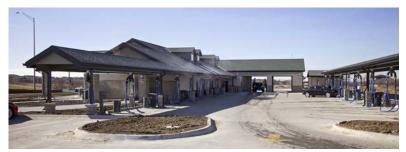

## Jetsplash #5

## Squeaky Clean!

Ayars & Ayars Inc. worked with Jetsplash once again to provide Design/Build solutions for their newest station located at 84th and Hwy 2 in Lincoln, Nebraska. This car washing station utilized Insulated Concrete Forms (ICF) instead of conventional insulation. This building process uses eco-friendly materials and allows for a faster project delivery date. It makes the entire building process very efficient. Ayars & Ayars, Inc. also completed paving in and around the facility.

## **Project Details**

- Location:
  Lincoln, Nebraska
- Size: 6,000 sq. ft.
- Type of Construction:
  Insulated Concrete Forms
- Project Completion: 2017
- We've made it our goal to use up-to-date equipment, eco-friendly products, and hire a friendly, professional staff at all of our locations.