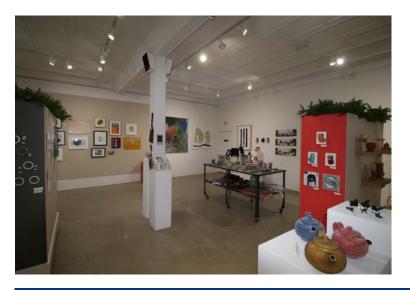

### Down to a Fine Art

Ayars & Ayars worked with the LUX Center for the Arts on their original Phase 1 remodel and were excited to have been selected once again for the second phase remodel. The remodel of the two story building took place in two stages which allowed the business to remain open during construction. Work was completed on one level before relocation to the second floor. While, work started on the second floor the LUX began moving in art showcases to the first floor. This helped minimize the time between project completion and the facility opening. The scope of work for this project includes demolition, site work, concrete, masonry and carpentry.

## **Project Details**

- Location: Lincoln, Nebraska
- Size: 9,600 sq. ft.
- Type of Construction:
  Tenant Finish
- Project Completion: 2018
- LUX Center for the Arts' education programs are second to none, offering quality arts instruction from beginning to advanced for all ages.