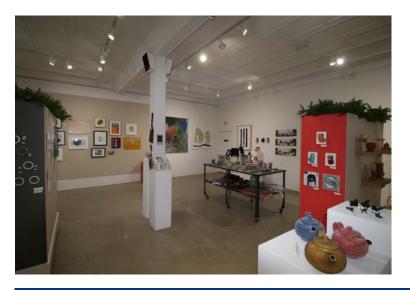

### Down to a Fine Art

Ayars & Ayars worked with the LUX Center for the Arts on their original Phase 1 remodel and were excited to have been selected once again for the second phase remodel. The remodel of the two story building took place in two stages which allowed the business to remain open during construction. Work was completed on one level before relocation to the second floor. While, work started on the second floor the LUX began moving in art showcases to the first floor. This helped minimize the time between project completion and the facility opening. The scope of work for this project includes demolition, site work, concrete, masonry and carpentry.