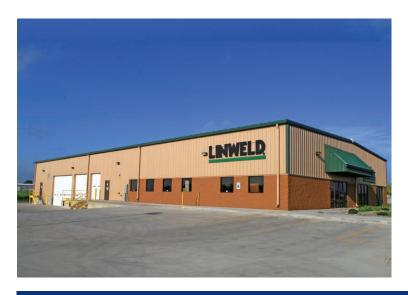

## Linweld - Council Bluffs

## Welded Bliss

Ayars & Ayars, Inc. is proud to have been selected to complete another design-build facility for Linweld. This retail outlet provides welding equipment, tools and gas for area manufacturing facilities and contractors. Our scopes of work on this project included site development, footings, concrete flat work, poured concrete stem walls, pre-engineered building erection, interior finishes, MEP and landscaping. We are proud of the number of customers for whom we have completed several projects; Linweld is a prime example.

## **Project Details**

- Location:
  Council Bluffs, Iowa
- Size: 12,000 sq. ft.
- Type of Construction:
  Pre-Engineered Metal Building
- Project Completion: 2008
- Linweld: Meeting our customers' expectations means delivering what we promise every working day.