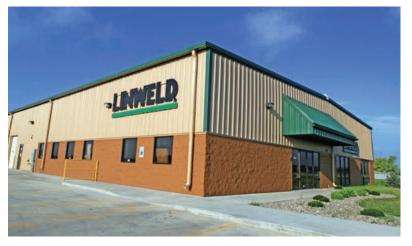

## Linweld - Council Bluffs

## Welded Bliss

Ayars & Ayars, Inc. is proud to have been selected to complete another design-build facility for Linweld. This retail outlet provides welding equipment, tools and gas for area manufacturing facilities and contractors. Our scopes of work on this project included site development, footings, concrete flat work, poured concrete stem walls, pre-engineered building erection, interior finishes, MEP and landscaping. We are proud of the number of customers for whom we have completed several projects; Linweld is a prime example.

## **Project Details**

- Location:
  Council Bluffs, Iowa
- Size: 12,000 sq. ft.
- Type of Construction:
  Pre-Engineered Metal Building
- Project Completion: 2008
- Linweld: Meeting our customers' expectations means delivering what we promise every working day.