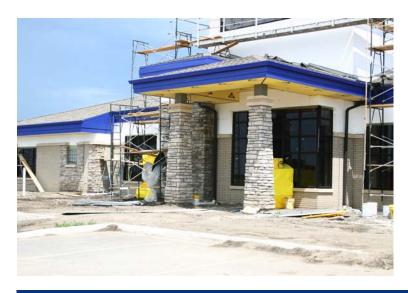

## Another Brick in the Wall

Ayars & Ayars, Inc. was selected to complete various components for MBA Poultry's office building in Waverly, Nebraska. Our scope of work included construction of concrete footings, which consisted of excavation, insulation and concrete work. Concrete block masonry, which was used for the exterior screen wall along with the perimeter exterior wall. We erected the metal frame and also poured the concrete floors and exterior sidewalks.

## **Project Details**

- Location: Waverly, Nebraska
- Size: 11,000 sq. ft.
- Type of Construction:

  Masonry, Concrete & Framed
  Metal
- Project Completion: 2005
- We appreciate the challenge to stay ahead of the pack—a challenge that drives us to get better and better