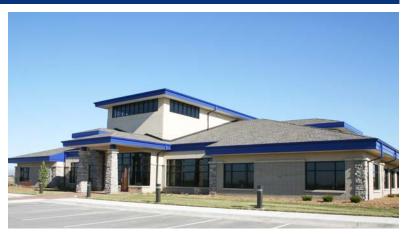

## Another Brick in the Wall

Ayars & Ayars, Inc. was selected to complete various components for MBA Poultry's office building in Waverly, Nebraska. Our scope of work included construction of concrete footings, which consisted of excavation, insulation and concrete work. Concrete block masonry, which was used for the exterior screen wall along with the perimeter exterior wall. We erected the metal frame and also poured the concrete floors and exterior sidewalks.

## **Project Details**

- Location: Waverly, Nebraska
- Size: 11,000 sq. ft.
- Type of Construction:

  Masonry, Concrete & Framed
  Metal
- Project Completion: 2005
- We appreciate the challenge to stay ahead of the pack—a challenge that drives us to get better and better