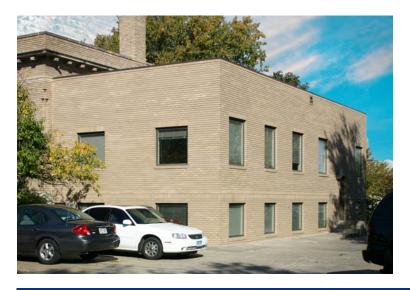

## The Old is New Again

M. E. GROUP specializes in electrical and mechanical engineering with an eye toward sustainability. With that in mind, M. E. GROUP re-purposed a former city library as their office. Ayars & Ayars, Inc. was selected as design builder of an addition of this historic structure. Highlighting the abilities of our masons, the addition blends seamlessly into the original building.

## **Project Details**

- Location:
  Lincoln, Nebraska
- Size: 1,475 sq. ft.
- Type of Construction: Masonry
- Project Completion: 1991
- M. E. GROUP: Improving life through a better build environment.