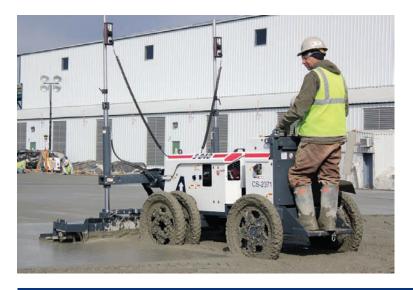

## **Faster and Better**

Ayars & Ayars, Inc. vision is that innovative, leading edge technologies and processes enable higher quality construction and faster project completion. The latest example of this commitment, a smaller, more nimble laser screed, made it's debut on the Monsanto dryer foundations project. This tool, along side our larger screed, affords us greater flexibility for high quality concrete placement. The advantages for our clients: superior craftsmanship, faster occupancy and strong, durable buildings.