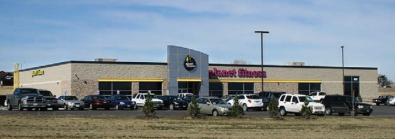

## **Construction Workout**

Welcome to Lincoln's first Planet Fitness franchise! Highlighting the abilities of our masons, steel erectors and concrete crew, our scopes of work on this project include: site development, foundations, building erection, interior finishes, paving and landscaping.

## **Project Details**

- Location:
  Lincoln, Nebraska
- Size: 18,000 sq. ft.
- Type of Construction: Masonry Construction
- Project Completion: 2014
- Planet Fitness provides a unique environment in which anyone and we mean anyone can be comfortable.