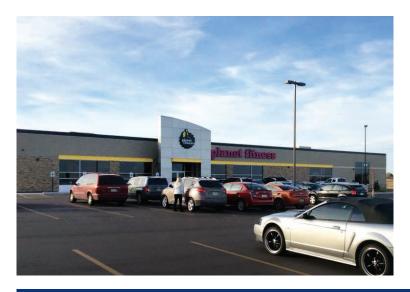

## **Construction Workout**

Welcome to Lincoln's first Planet Fitness franchise! Highlighting the abilities of our masons, steel erectors and concrete crew, our scopes of work on this project include: site development, foundations, building erection, interior finishes, paving and landscaping.

## **Project Details**

- Location:
  Lincoln, Nebraska
- Size: 18,000 sq. ft.
- Type of Construction: Masonry Construction
- Project Completion: 2014
- Planet Fitness provides a unique environment in which anyone and we mean anyone can be comfortable.