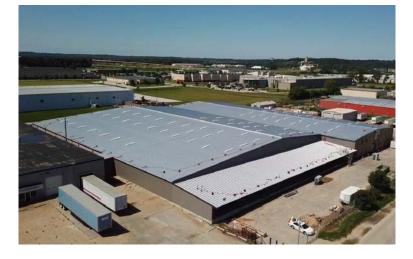

## **Together Again**

Ayars & Ayars, Inc. and Rasmussen Mechanical collaborated once again. We first partnered in 2005 to update their current building in Council Bluffs, Iowa. This time was to complete a re-roof of their original roof with Butler's MR-24 Roof System with a new 3" batt system, to control condensation. One-hundred-five sunlight strips were included in the new roof to provide ample amount of light within the facility. Crews then installed a new internal drain system to ensure no moisture entered the facility.