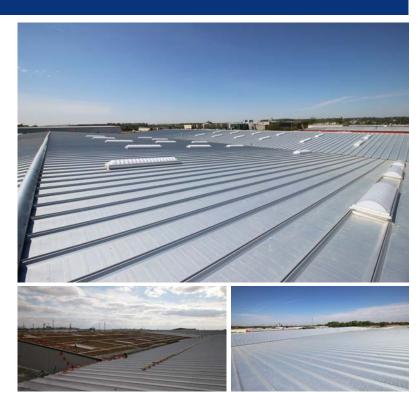

## **Together Again**

Ayars & Ayars, Inc. and Rasmussen Mechanical collaborated once again. We first partnered in 2005 to update their current building in Council Bluffs, Iowa. This time was to complete a re-roof of their original roof with Butler's MR-24 Roof System with a new 3" batt system, to control condensation. One-hundred-five sunlight strips were included in the new roof to provide ample amount of light within the facility. Crews then installed a new internal drain system to ensure no moisture entered the facility.