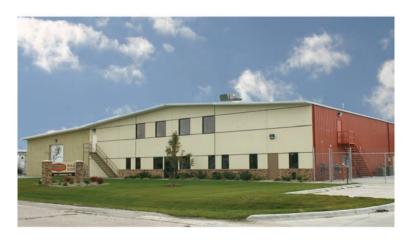

## **Functioning Beautifully**

Ayars & Ayars, Inc. was pleased to re-purpose this vacant building into an office and project staging facility for Rasmussen Mechanical Services. A new mezzanine effectively doubles the office space and provides the most efficient usage of the available footage. Our scopes of work included: demolition, new front facade, masonry, steel erection, window replacement and interior finishes.

## **Project Details**

- Location:
  Council Bluffs, Iowa
- Size: 5,000 sq. ft.
- Type of Construction: Facility Renovation
- Project Completion: 2006
- Rasmussen Mechanical Services: Industrial, Commercial and Institutional Service Since 1970.