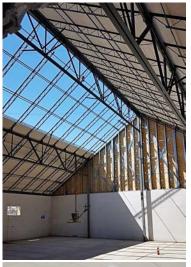

## **Big Impact**

Ayars & Ayars, Inc. partnered once again with River Heights Vineyard Church (RHVC) to add 10,623 sq. ft. of space to their existing facility in Inver Grove Heights, Minnesota. This insulated concrete form (ICF) addition included a brand new sanctuary, additional classrooms, and a beautiful entrance. ICF was chosen for this project to help the speed of and efficiency of the building process while also cutting insulation and delivery costs. To incorporate the new addition with the existing look of the church, masonry work was completed on the exterior of the building.