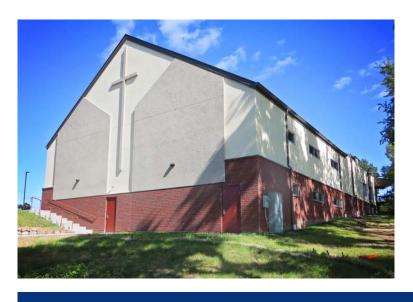

## River Heights Vineyard Sanctuary

## **Big Impact**

Ayars & Ayars, Inc. partnered once again with River Heights Vineyard Church (RHVC) to add 10,623 sq. ft. of space to their existing facility in Inver Grove Heights, Minnesota. This insulated concrete form (ICF) addition included a brand new sanctuary, additional classrooms, and a beautiful entrance. ICF was chosen for this project to help the speed of and efficiency of the building process while also cutting insulation and delivery costs. To incorporate the new addition with the existing look of the church, masonry work was completed on the exterior of the building.

## **Project Details**

- Location:
  Inver Grove Heights, Minnesota
- Size: 10,623 sq. ft.
- Type of Construction:
  Insulated Concrete Form (ICF)
- Project Completion: 2018
- Love God.
  Love People.
  Change the World.