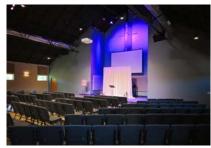

## **Big Impact**

Ayars & Ayars, Inc. partnered once again with River Heights Vineyard Church (RHVC) to add 10,623 sq. ft. of space to their existing facility in Inver Grove Heights, Minnesota. This insulated concrete form (ICF) addition included a brand new sanctuary, additional classrooms, and a beautiful entrance. ICF was chosen for this project to help the speed of and efficiency of the building process while also cutting insulation and delivery costs. To incorporate the new addition with the existing look of the church, masonry work was completed on the exterior of the building.