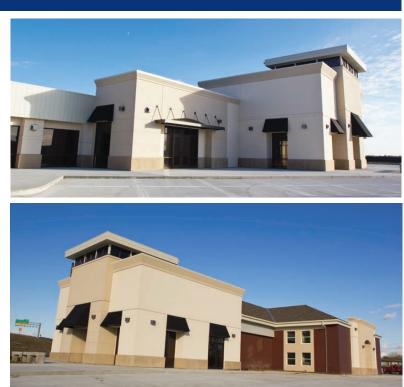

## **Coming Up Roses**

Rehabilitating a troubled property was the goal of this project. Highlighting the abilities of our carpenters, masons and concrete crews; our scopes of work included: enclosing the existing drive-through canopy and constructing a new tower structure within the existing building footprint, erecting a small addition at the West Elevation, new facades on the north and south elevations and new fascia around the building's perimeter. Ayars & Ayars, Inc. is pleased by the number of clients with whom we have completed multiple projects - our relationship with Speedway Properties is a prime example.