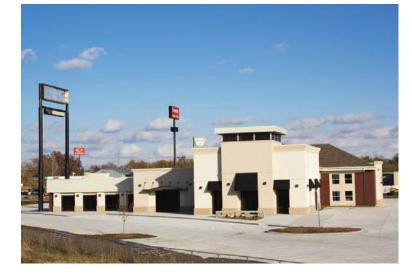

## **Coming Up Roses**

Rehabilitating a troubled property was the goal of this project. Highlighting the abilities of our carpenters, masons and concrete crews; our scopes of work included: enclosing the existing drive-through canopy and constructing a new tower structure within the existing building footprint, erecting a small addition at the West Elevation, new facades on the north and south elevations and new fascia around the building's perimeter. Ayars & Ayars, Inc. is pleased by the number of clients with whom we have completed multiple projects - our relationship with Speedway Properties is a prime example.