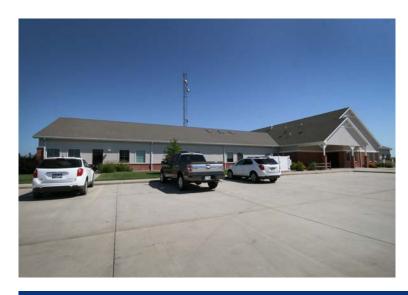

## United Farmers Cooperative

## Inside and Out

Ayars & Ayars, Inc. was pleased to have been selected design-builder for the new corporate offices of United Farmers Cooperative, now Central Valley Agriculture. Pre-fabricating the walls facilitated early enclosure, allowing interior finishes to progress during the winter. Scopes of work on this project included: foundations, carpentry, masonry, concrete flatwork, paving, interior finishes and landscaping.

## **Project Details**

- Location:
  York, Nebraska
- Size: 19,450 sq. ft.
- Type of Construction: Wood Frame
- Project Completion: 2007
- United Farmers Cooperative:
  Producer Owned Customer Focused