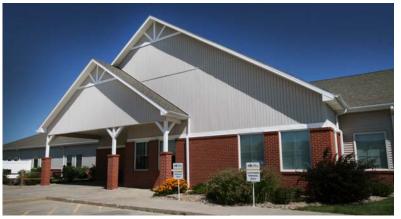

## Inside and Out

Ayars & Ayars, Inc. was pleased to have been selected design-builder for the new corporate offices of United Farmers Cooperative, now Central Valley Agriculture. Pre-fabricating the walls facilitated early enclosure, allowing interior finishes to progress during the winter. Scopes of work on this project included: foundations, carpentry, masonry, concrete flatwork, paving, interior finishes and landscaping.

## **Project Details**

- Location:
  York, Nebraska
- Size: 19,450 sq. ft.
- Type of Construction: Wood Frame
- Project Completion: 2007
- United Farmers Cooperative:
  Producer Owned Customer Focused