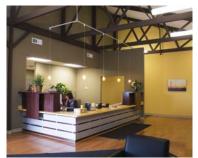

## Inside and Out

Ayars & Ayars, Inc. was pleased to have been selected design-builder for the new corporate offices of United Farmers Cooperative, now Central Valley Agriculture. Pre-fabricating the walls facilitated early enclosure, allowing interior finishes to progress during the winter. Scopes of work on this project included: foundations, carpentry, masonry, concrete flatwork, paving, interior finishes and landscaping.