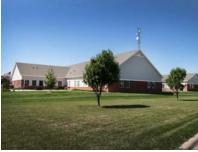

## Inside and Out

Ayars & Ayars, Inc. was pleased to have been selected design-builder for the new corporate offices of United Farmers Cooperative, now Central Valley Agriculture. Pre-fabricating the walls facilitated early enclosure, allowing interior finishes to progress during the winter. Scopes of work on this project included: foundations, carpentry, masonry, concrete flatwork, paving, interior finishes and landscaping.

## **Project Details**

- Location:
  York, Nebraska
- Size: 19,450 sq. ft.
- Type of Construction: Wood Frame
- Project Completion: 2007
- United Farmers Cooperative:
  Producer Owned Customer Focused