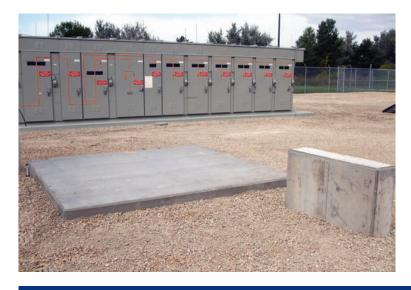

## Bring On the Power

Highlighting the concrete expertise of our Special Projects Group (SPG), this generator pad will help ensure Verizon has adequate power to operate it's facilities in case of emergency. Created by Ayars & Ayars, Inc, SPG focuses on timely response to smaller projects, creative solutions to facility maintenance and 24/7 availability. Sidewalks, paving repairs, equipment pads, flumes, helical anchors, resistance piers, and retaining walls are specialties of this group.

## **Project Details**

- Location:
  Omaha, Nebraska
- Size: 300 sq. ft.
- Type of Construction:
  Footing and Foundation
  Installation
- Project Completion: 2011
- Verizon Wireless connections from a network you can trust.