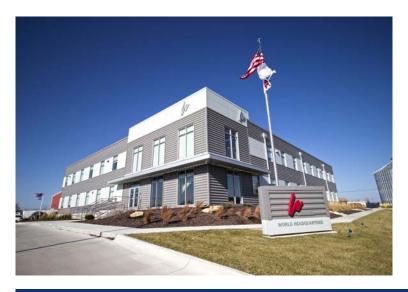

## Wenger East Admin Building

## Bridging the Gap

Ayars & Ayars Inc. built a conventional steel framed office building that is designed to exceed LEED silver certification. This building is located in Sabetha Kansas, and is approximately 23,000 square feet spread over two stories. The design incorporates cutting edge power management and natural light distribution into an occupant friendly floor plan. This project is an extraordinary example of a Design-Build partnership with commitment to environmentally responsible building design and construction.

## **Project Details**

- Location: Sabetha, Kansas
- Size: 23,000 sq. ft.
- Type of Construction:
  Conventional Steel
- Project Completion: 2016
- Family-owned business committed to groundbreaking innovation in the extrusion market.