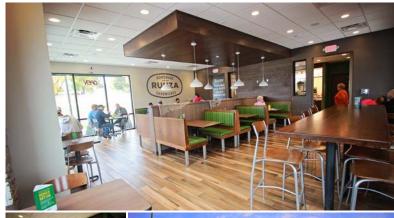

## Bring Home the Bacon

Ayars & Ayars, Inc. was excited to be selected to work on our first project with Runza® to build their new conventional wood framed facility in Plattsmouth, Nebraska. This project utilized all areas of self-performed work, which allowed us to meet the specific needs of the customer. Our scope of work for the project included site work, concrete, masonry, metals and carpentry.

## **Project Details**

- Location:
  Plattsmouth, Nebraska
- Size: 2,800 sq. ft.
- Type of Construction: Framed Wood
- Project Completion: 2018
- The first Runza® Drive Inn was opened in Lincoln, Nebraska in 1949.