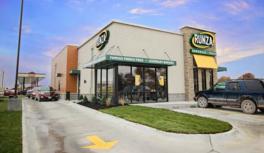

## Runza®

## Bring Home the Bacon

Ayars & Ayars, Inc. was excited to be selected to work on our first project with Runza® to build their new conventional wood framed facility in Plattsmouth, Nebraska. This project utilized all areas of self-performed work, which allowed us to meet the specific needs of the customer. Our scope of work for the project included site work, concrete, masonry, metals and carpentry.

## **Project Details**

- Location:
  Plattsmouth, Nebraska
- Size: 2,800 sq. ft.
- Type of Construction: Framed Wood
- Project Completion: 2018
- The first Runza® Drive Inn was opened in Lincoln, Nebraska in 1949.