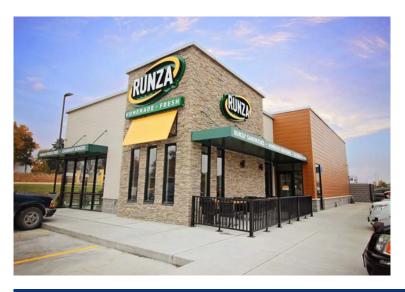

## Bring Home the Bacon

Ayars & Ayars, Inc. was excited to be selected to work on our first project with Runza® to build their new conventional wood framed facility in Plattsmouth, Nebraska. This project utilized all areas of self-performed work, which allowed us to meet the specific needs of the customer. Our scope of work for the project included site work, concrete, masonry, metals and carpentry.

## **Project Details**

- Location:
  Plattsmouth, Nebraska
- Size: 2,800 sq. ft.
- Type of Construction: Framed Wood
- Project Completion: 2018
- The first Runza® Drive Inn was opened in Lincoln, Nebraska in 1949.