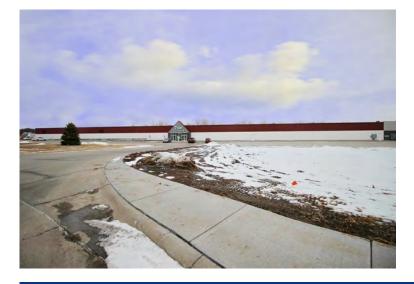

## Take it Home Today

Rod Kush's 7 Day Furniture has teamed up with Ayars & Ayars, Inc. to make a big splash in Lincoln. A new building right off of Fletcher Avenue is now home to a 102,000 sq. ft. showroom and warehouse with polished concrete floors to give the building that sought-after showroom shine. The new building will also include a retail tenant bay for other businesses to rent. This houses Lincoln's largest furniture store. Our scopes of work for the project included sitework, concrete, masonry, metals, carpentry, moisture protection, finishes, specialties, mechanical, and electrical.

## **Project Details**

 $\triangleright$ 

 $\triangleright$ 

 $\triangleright$ 

 $\triangleright$ 

Location: Lincoln, Nebraska

Size: 102,000 sq. ft.

Type of Construction:
Pre-Engineered Metal Building