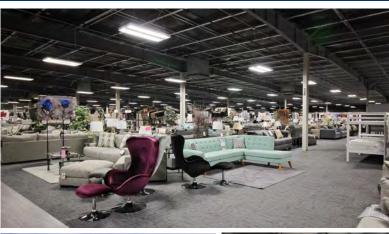

## Take it Home Today

Rod Kush's 7 Day Furniture has teamed up with Ayars & Ayars, Inc. to make a big splash in Lincoln. A new building right off of Fletcher Avenue is now home to a 102,000 sq. ft. showroom and warehouse with polished concrete floors to give the building that sought-after showroom shine. The new building will also include a retail tenant bay for other businesses to rent. This houses Lincoln's largest furniture store. Our scopes of work for the project included sitework, concrete, masonry, metals, carpentry, moisture protection, finishes, specialties, mechanical, and electrical.