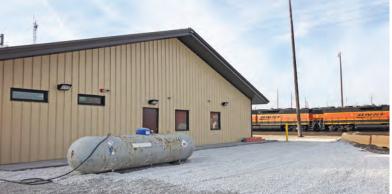

## All Aboard!

Ayars & Ayars, Inc. has completed several projects with BNSF Railway over the course of many years and across much of the United States, including the construction of their new Way Facility in Illinois. The existing building was demolished and replaced with a structural steel building with a Butler MR-24 Standing Seam roof system. Our scope of work for the project included site work, concrete, carpentry and metal.

## **Project Details**

- Location:
  Willow Springs, Illinois
- Size: 6,386 sq. ft.
- Type of Construction:
  Pre-Engineered Metal Building
- Project Completion: 2019
- At BNSF, we haul the products you use every day safely and efficiently.