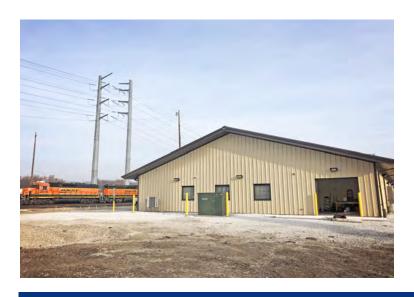

## All Aboard!

Ayars & Ayars, Inc. has completed several projects with BNSF Railway over the course of many years and across much of the United States, including the construction of their new Way Facility in Illinois. The existing building was demolished and replaced with a structural steel building with a Butler MR-24 Standing Seam roof system. Our scope of work for the project included site work, concrete, carpentry and metal.

## **Project Details**

- Location:
  Willow Springs, Illinois
- Size: 6,386 sq. ft.
- Type of Construction:
  Pre-Engineered Metal Building
- Project Completion: 2019
- At BNSF, we haul the products you use every day safely and efficiently.