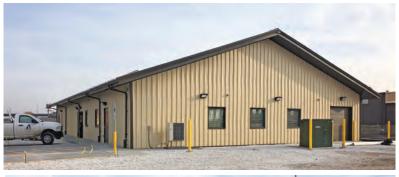

## All Aboard!

Ayars & Ayars, Inc. has completed several projects with BNSF Railway over the course of many years and across much of the United States, including the construction of their new Way Facility in Illinois. The existing building was demolished and replaced with a structural steel building with a Butler MR-24 Standing Seam roof system. Our scope of work for the project included site work, concrete, carpentry and metal.

## **Project Details**

- Location:
  Willow Springs, Illinois
- Size: 6,386 sq. ft.
- Type of Construction:
  Pre-Engineered Metal Building
- Project Completion: 2019
- At BNSF, we haul the products you use every day safely and efficiently.