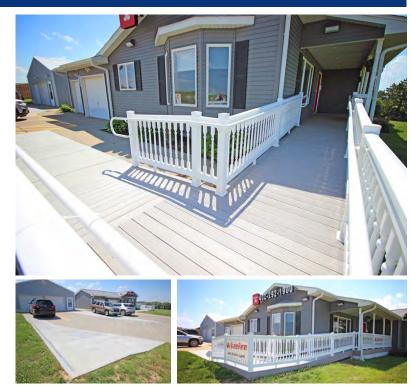

## Bring It Up to Code!

Ayars & Ayars, Inc. Special Projects Group was called in when our client purchased a residential building to house his State Farm Insurance business in a new development. In order to bring this new location up to commercial code, our help was needed. Our design-build team was able to meet these requirements by providing additional parking space, making ADA updates, which included installing a wider entry door and building a wheel chair accessible ramp, and creating an updated office area to meet with clients.