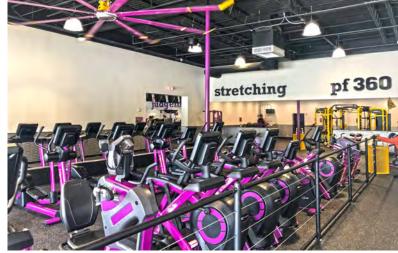

## Break the Fourth Wall

When Planet Fitness decided they needed more room at their existing facility in South Lincoln, they contacted Ayars & Ayars, Inc. for the job. We completed the original tenant finish of the facility in 2016 and they knew we would be ready for their next project. The tenant finish was completed in the space east of the existing Planet Fitness facility. The existing wall between the two areas was demolished to create one large area for the gym. Our scope of work for the project includes demolition, concrete, carpentry and metals.

## **Project Details**

- Location:
  Lincoln, Nebraska
- Size: 3,575 sq. ft.
- Type of Construction:
  Tenant Finish
- Project Completion: 2019
- We create an environment where you can relax, go at your own pace, and do your own thing without ever having to worry about being judged.