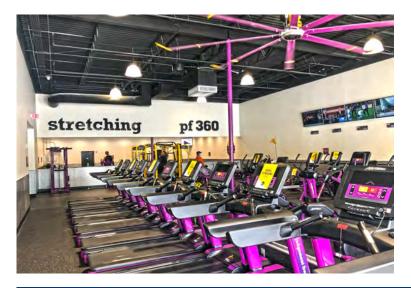

## Break the Fourth Wall

When Planet Fitness decided they needed more room at their existing facility in South Lincoln, they contacted Ayars & Ayars, Inc. for the job. We completed the original tenant finish of the facility in 2016 and they knew we would be ready for their next project. The tenant finish was completed in the space east of the existing Planet Fitness facility. The existing wall between the two areas was demolished to create one large area for the gym. Our scope of work for the project includes demolition, concrete, carpentry and metals.

## **Project Details**

- Location:
  Lincoln, Nebraska
- Size: 3,575 sq. ft.
- Type of Construction:
  Tenant Finish
- Project Completion: 2019
- We create an environment where you can relax, go at your own pace, and do your own thing without ever having to worry about being judged.