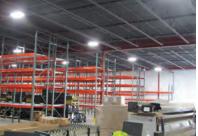

## Inching Toward an Addition

Ayars & Ayars, Inc. was excited to work with Caterpillar, one of our repeat customers, on an addition to their existing location in Brooklyn Park, Minnesota. Our team demolished portions of the existing building, such as a concrete pad, a concrete retaining wall, and exterior wall packs that were salvaged and reused later in the project. The addition is equipped with an Ultra-Dek roof system crafted from 24-guage steel. Our scope of work for the included project sitework, concrete. masonry, metals and finishes.