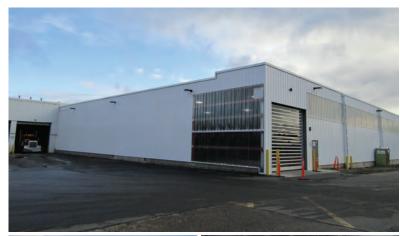

## Inching Toward an Addition

Ayars & Ayars, Inc. was excited to work with Caterpillar, one of our repeat customers, on an addition to their existing location in Brooklyn Park, Minnesota. Our team demolished portions of the existing building, such as a concrete pad, a concrete retaining wall, and exterior wall packs that were salvaged and reused later in the project. The addition is equipped with an Ultra-Dek roof system crafted from 24-guage steel. Our scope of work for the included project sitework, concrete. masonry, metals and finishes.

## **Project Details**

- Location: Brooklyn Park, MN
- Size: 44,728 sq. ft.
- Type of Construction:
  Pre-Engineered Metal Building
- Project Completion: 2020
- Caterpillar Inc. is a market-leading producer of paving and construction equipment.