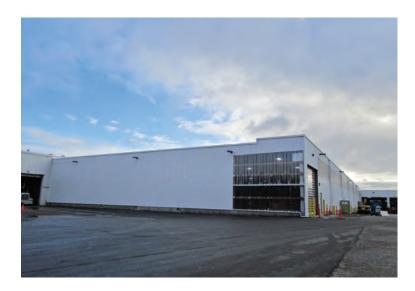

## Inching Toward an Addition

Ayars & Ayars, Inc. was excited to work with Caterpillar, one of our repeat customers, on an addition to their existing location in Brooklyn Park, Minnesota. Our team demolished portions of the existing building, such as a concrete pad, a concrete retaining wall, and exterior wall packs that were salvaged and reused later in the project. The addition is equipped with an Ultra-Dek roof system crafted from 24-guage steel. Our scope of work for the included project sitework, concrete. masonry, metals and finishes.

## **Project Details**

- Location: Brooklyn Park, MN
- Size: 44,728 sq. ft.
- Type of Construction:
  Pre-Engineered Metal Building
- Project Completion: 2020
- Caterpillar Inc. is a market-leading producer of paving and construction equipment.